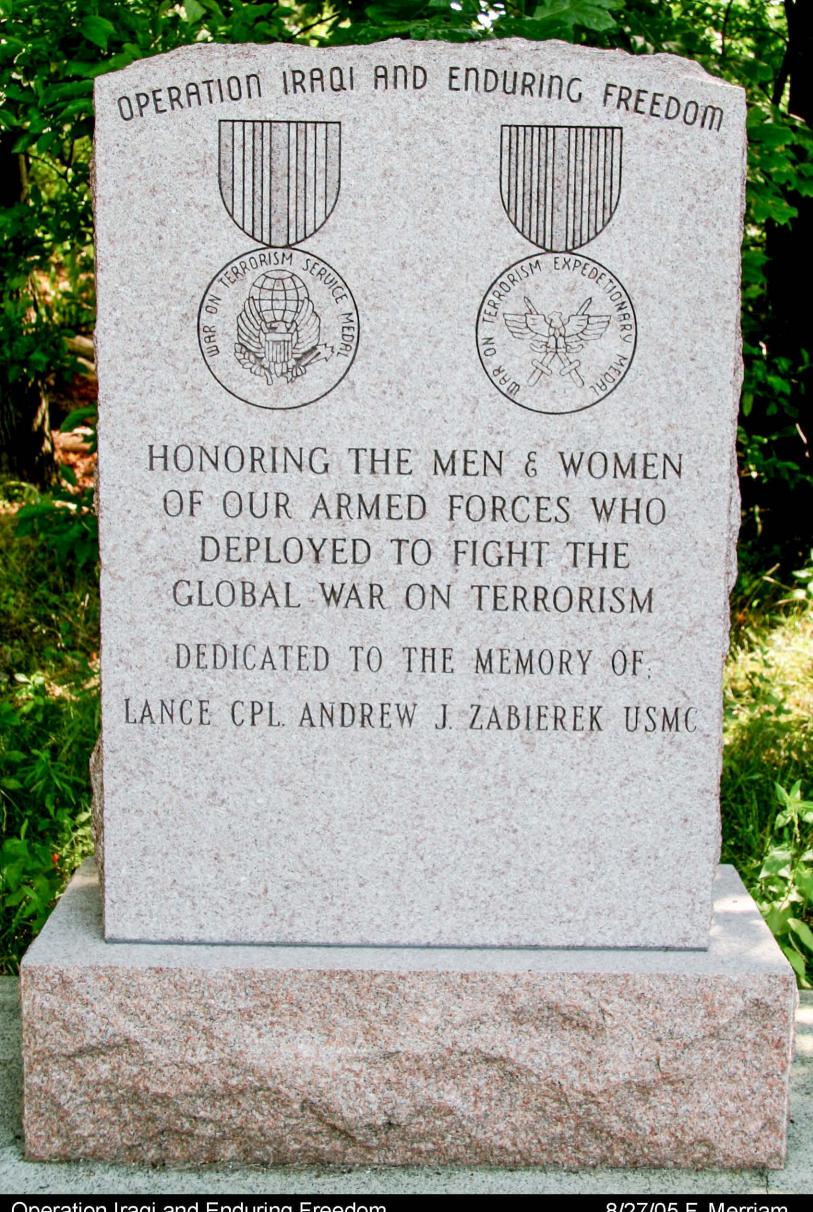

## **DESIGN ASSESSMENT** | see continuation sheet

Describe the design features of the object, and evaluate in terms of other similar types of objects within the community.

The 3 foot high pink granite monument resembles in shape many cemetery monuments intown and others here in the Veterans Park. Above the inscription on the front are inscribed 2 medals; one on the left is the "War on Terrorism" Medal; on the right is "Expeditionary Medal."

Above both of these and in line with the curve of the stone is written: "OPERATION IRAQI AND ENDURING FREEDOM." The monument sits on a concrete slab with several other monuments.

# ENTIRE INSCRIPTION (if applicable):

Front side:

HONORING THE MEN & WOMEN
OF OUR ARMED FORCES WHO
DEPLOYED TO FIGHT THE
GLOBAL WAR ON TERRORISM

Rear side:

WE OWE OUR FREEDOM TO THOSE SELFLESSLY PLACE THEMSELVES BETWEEN US AND THOSE WHO WOULD DO US HARM

DEDICATED TO THE MEMORY OF LANCE CPL. ANDREW J. ZABIEREK USMC.

BIBLIOGRAPHY and/or REFERENCES 

see continuation sheet

Veterans Memorial Park records

Lowell Sun: June 7, 2005; June 13, 2005

St. Petersburg Times, World & Nation, on line, published June 13, 2004; by Times staff writer fallenheroesmemorial.com