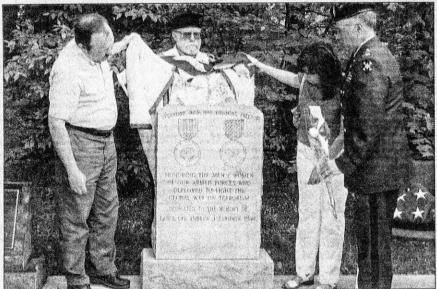

Steven Zabierek, left, father of Marine Lance Cpl. Andrew Zabierek, who was killed in Iraq, along with Vietnam veteran Harold Coughlin, Judy Zabierek, Andrew's mother, and Master of Ceremonies Sam Poulten, unveil a stone at Chelmsford's Veterans Memorial Park named in honor of Andrew Zabierek.

SUN PHOTO/ BILL BRIDGEFORD