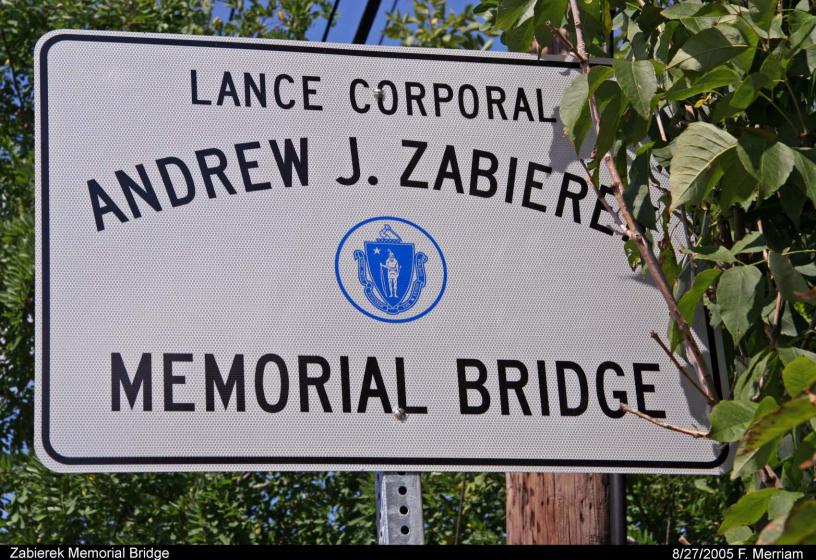

| 38-11/-1   Binefica   900   952                                                                                                                                                |                                                                                                                                                                                                                                                                                                                                                                                                                                                                                                                                                                                                                                                                                                                                                                                                                                                                                                                                                                                                                                                                                                                                                                                                                                                                                                                                                                                                                                                                                                                                                                                                                                                                                                                                                                                                                                                                                                                                                                                                                                                                                                                                |  |  |
|--------------------------------------------------------------------------------------------------------------------------------------------------------------------------------|--------------------------------------------------------------------------------------------------------------------------------------------------------------------------------------------------------------------------------------------------------------------------------------------------------------------------------------------------------------------------------------------------------------------------------------------------------------------------------------------------------------------------------------------------------------------------------------------------------------------------------------------------------------------------------------------------------------------------------------------------------------------------------------------------------------------------------------------------------------------------------------------------------------------------------------------------------------------------------------------------------------------------------------------------------------------------------------------------------------------------------------------------------------------------------------------------------------------------------------------------------------------------------------------------------------------------------------------------------------------------------------------------------------------------------------------------------------------------------------------------------------------------------------------------------------------------------------------------------------------------------------------------------------------------------------------------------------------------------------------------------------------------------------------------------------------------------------------------------------------------------------------------------------------------------------------------------------------------------------------------------------------------------------------------------------------------------------------------------------------------------|--|--|
| Assessor's number USGS Quad Area(s) Form                                                                                                                                       | Number                                                                                                                                                                                                                                                                                                                                                                                                                                                                                                                                                                                                                                                                                                                                                                                                                                                                                                                                                                                                                                                                                                                                                                                                                                                                                                                                                                                                                                                                                                                                                                                                                                                                                                                                                                                                                                                                                                                                                                                                                                                                                                                         |  |  |
| Town Chelmsford                                                                                                                                                                |                                                                                                                                                                                                                                                                                                                                                                                                                                                                                                                                                                                                                                                                                                                                                                                                                                                                                                                                                                                                                                                                                                                                                                                                                                                                                                                                                                                                                                                                                                                                                                                                                                                                                                                                                                                                                                                                                                                                                                                                                                                                                                                                |  |  |
| Place (neighborhood or village) Chelmsford Veterans Memorial Park                                                                                                              |                                                                                                                                                                                                                                                                                                                                                                                                                                                                                                                                                                                                                                                                                                                                                                                                                                                                                                                                                                                                                                                                                                                                                                                                                                                                                                                                                                                                                                                                                                                                                                                                                                                                                                                                                                                                                                                                                                                                                                                                                                                                                                                                |  |  |
| Address or Location between 230 & 250 North Rd.                                                                                                                                |                                                                                                                                                                                                                                                                                                                                                                                                                                                                                                                                                                                                                                                                                                                                                                                                                                                                                                                                                                                                                                                                                                                                                                                                                                                                                                                                                                                                                                                                                                                                                                                                                                                                                                                                                                                                                                                                                                                                                                                                                                                                                                                                |  |  |
| Name Operations Enduring/Iraqi Free                                                                                                                                            | edom Monument                                                                                                                                                                                                                                                                                                                                                                                                                                                                                                                                                                                                                                                                                                                                                                                                                                                                                                                                                                                                                                                                                                                                                                                                                                                                                                                                                                                                                                                                                                                                                                                                                                                                                                                                                                                                                                                                                                                                                                                                                                                                                                                  |  |  |
| Ownership Public N Private                                                                                                                                                     | 2                                                                                                                                                                                                                                                                                                                                                                                                                                                                                                                                                                                                                                                                                                                                                                                                                                                                                                                                                                                                                                                                                                                                                                                                                                                                                                                                                                                                                                                                                                                                                                                                                                                                                                                                                                                                                                                                                                                                                                                                                                                                                                                              |  |  |
| Type of Object (check one):                                                                                                                                                    |                                                                                                                                                                                                                                                                                                                                                                                                                                                                                                                                                                                                                                                                                                                                                                                                                                                                                                                                                                                                                                                                                                                                                                                                                                                                                                                                                                                                                                                                                                                                                                                                                                                                                                                                                                                                                                                                                                                                                                                                                                                                                                                                |  |  |
| statue monument milestone group composition religious shrine boundary marker other (specify)                                                                                   |                                                                                                                                                                                                                                                                                                                                                                                                                                                                                                                                                                                                                                                                                                                                                                                                                                                                                                                                                                                                                                                                                                                                                                                                                                                                                                                                                                                                                                                                                                                                                                                                                                                                                                                                                                                                                                                                                                                                                                                                                                                                                                                                |  |  |
| Date of Construction spring 2005                                                                                                                                               |                                                                                                                                                                                                                                                                                                                                                                                                                                                                                                                                                                                                                                                                                                                                                                                                                                                                                                                                                                                                                                                                                                                                                                                                                                                                                                                                                                                                                                                                                                                                                                                                                                                                                                                                                                                                                                                                                                                                                                                                                                                                                                                                |  |  |
| Source Lowell Sun June 7, 2005<br>Veterans Memorial Park reco                                                                                                                  | ords                                                                                                                                                                                                                                                                                                                                                                                                                                                                                                                                                                                                                                                                                                                                                                                                                                                                                                                                                                                                                                                                                                                                                                                                                                                                                                                                                                                                                                                                                                                                                                                                                                                                                                                                                                                                                                                                                                                                                                                                                                                                                                                           |  |  |
| Designer/Sculptor Chelmsford Memorial Park Committee                                                                                                                           | The stands granical section of the control of the c |  |  |
| pink granite from Adrian Luz Granite Compa                                                                                                                                     | M "I suft of bodgester<br><b>ny</b> iggasy "I mode vid<br>D 1.1 of boyelg saw                                                                                                                                                                                                                                                                                                                                                                                                                                                                                                                                                                                                                                                                                                                                                                                                                                                                                                                                                                                                                                                                                                                                                                                                                                                                                                                                                                                                                                                                                                                                                                                                                                                                                                                                                                                                                                                                                                                                                                                                                                                  |  |  |
| Condition excellent was MONTALE                                                                                                                                                |                                                                                                                                                                                                                                                                                                                                                                                                                                                                                                                                                                                                                                                                                                                                                                                                                                                                                                                                                                                                                                                                                                                                                                                                                                                                                                                                                                                                                                                                                                                                                                                                                                                                                                                                                                                                                                                                                                                                                                                                                                                                                                                                |  |  |
| Moved ☒ no ☐ yes Date                                                                                                                                                          |                                                                                                                                                                                                                                                                                                                                                                                                                                                                                                                                                                                                                                                                                                                                                                                                                                                                                                                                                                                                                                                                                                                                                                                                                                                                                                                                                                                                                                                                                                                                                                                                                                                                                                                                                                                                                                                                                                                                                                                                                                                                                                                                |  |  |
| Acreage 38.26 Acres 38.26 Acres                                                                                                                                                |                                                                                                                                                                                                                                                                                                                                                                                                                                                                                                                                                                                                                                                                                                                                                                                                                                                                                                                                                                                                                                                                                                                                                                                                                                                                                                                                                                                                                                                                                                                                                                                                                                                                                                                                                                                                                                                                                                                                                                                                                                                                                                                                |  |  |
| Setting lightly wooded, on very be Former police station on the south side, midd north side beyond a small stream, which flow side of the park. Across North Rd. is a complex. | usy North Rd.<br>le school on the<br>ws on the north<br>a condominium                                                                                                                                                                                                                                                                                                                                                                                                                                                                                                                                                                                                                                                                                                                                                                                                                                                                                                                                                                                                                                                                                                                                                                                                                                                                                                                                                                                                                                                                                                                                                                                                                                                                                                                                                                                                                                                                                                                                                                                                                                                          |  |  |
| Recorded by Jane B. Drury                                                                                                                                                      |                                                                                                                                                                                                                                                                                                                                                                                                                                                                                                                                                                                                                                                                                                                                                                                                                                                                                                                                                                                                                                                                                                                                                                                                                                                                                                                                                                                                                                                                                                                                                                                                                                                                                                                                                                                                                                                                                                                                                                                                                                                                                                                                |  |  |
| organization for Chelmsford Historical Co                                                                                                                                      |                                                                                                                                                                                                                                                                                                                                                                                                                                                                                                                                                                                                                                                                                                                                                                                                                                                                                                                                                                                                                                                                                                                                                                                                                                                                                                                                                                                                                                                                                                                                                                                                                                                                                                                                                                                                                                                                                                                                                                                                                                                                                                                                |  |  |
|                                                                                                                                                                                |                                                                                                                                                                                                                                                                                                                                                                                                                                                                                                                                                                                                                                                                                                                                                                                                                                                                                                                                                                                                                                                                                                                                                                                                                                                                                                                                                                                                                                                                                                                                                                                                                                                                                                                                                                                                                                                                                                                                                                                                                                                                                                                                |  |  |