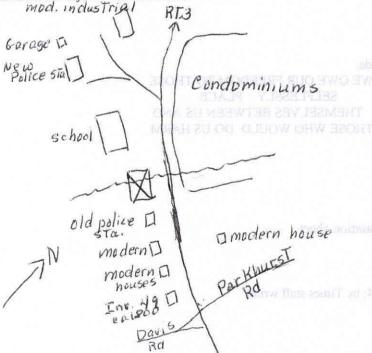

| roll | negative |  |
|------|----------|--|
|      |          |  |

Sketch Map

Draw a map showing the object's location in relation to the nearest cross streets and/or major natural features. Show all buildings between object and nearest intersection or natural feature. Label streets including route numbers, if any. Circle and number the inventoried object. Indicate north.

| 38-11/-1   Binefica   900   952                                                                                                                                                |                                                                                                                                                                                                                                                                                                                                                                                                                                                                                                                                                                                                                                                                                                                                                                                                                                                                                                                                                                                                                                                                                                                                                                                                                                                                                                                                                                                                                                                                                                                                                                                                                                                                                                                                                                                                                                                                                                                                                                                                                                                                                                                                |  |  |
|--------------------------------------------------------------------------------------------------------------------------------------------------------------------------------|--------------------------------------------------------------------------------------------------------------------------------------------------------------------------------------------------------------------------------------------------------------------------------------------------------------------------------------------------------------------------------------------------------------------------------------------------------------------------------------------------------------------------------------------------------------------------------------------------------------------------------------------------------------------------------------------------------------------------------------------------------------------------------------------------------------------------------------------------------------------------------------------------------------------------------------------------------------------------------------------------------------------------------------------------------------------------------------------------------------------------------------------------------------------------------------------------------------------------------------------------------------------------------------------------------------------------------------------------------------------------------------------------------------------------------------------------------------------------------------------------------------------------------------------------------------------------------------------------------------------------------------------------------------------------------------------------------------------------------------------------------------------------------------------------------------------------------------------------------------------------------------------------------------------------------------------------------------------------------------------------------------------------------------------------------------------------------------------------------------------------------|--|--|
| Assessor's number USGS Quad Area(s) Form                                                                                                                                       | Number                                                                                                                                                                                                                                                                                                                                                                                                                                                                                                                                                                                                                                                                                                                                                                                                                                                                                                                                                                                                                                                                                                                                                                                                                                                                                                                                                                                                                                                                                                                                                                                                                                                                                                                                                                                                                                                                                                                                                                                                                                                                                                                         |  |  |
| Town Chelmsford                                                                                                                                                                |                                                                                                                                                                                                                                                                                                                                                                                                                                                                                                                                                                                                                                                                                                                                                                                                                                                                                                                                                                                                                                                                                                                                                                                                                                                                                                                                                                                                                                                                                                                                                                                                                                                                                                                                                                                                                                                                                                                                                                                                                                                                                                                                |  |  |
| Place (neighborhood or village) Chelmsford Veterans Memorial Park                                                                                                              |                                                                                                                                                                                                                                                                                                                                                                                                                                                                                                                                                                                                                                                                                                                                                                                                                                                                                                                                                                                                                                                                                                                                                                                                                                                                                                                                                                                                                                                                                                                                                                                                                                                                                                                                                                                                                                                                                                                                                                                                                                                                                                                                |  |  |
| Address or Location between 230 & 250 North Rd.                                                                                                                                |                                                                                                                                                                                                                                                                                                                                                                                                                                                                                                                                                                                                                                                                                                                                                                                                                                                                                                                                                                                                                                                                                                                                                                                                                                                                                                                                                                                                                                                                                                                                                                                                                                                                                                                                                                                                                                                                                                                                                                                                                                                                                                                                |  |  |
| Name Operations Enduring/Iraqi Free                                                                                                                                            | edom Monument                                                                                                                                                                                                                                                                                                                                                                                                                                                                                                                                                                                                                                                                                                                                                                                                                                                                                                                                                                                                                                                                                                                                                                                                                                                                                                                                                                                                                                                                                                                                                                                                                                                                                                                                                                                                                                                                                                                                                                                                                                                                                                                  |  |  |
| Ownership Public N Private                                                                                                                                                     | 2                                                                                                                                                                                                                                                                                                                                                                                                                                                                                                                                                                                                                                                                                                                                                                                                                                                                                                                                                                                                                                                                                                                                                                                                                                                                                                                                                                                                                                                                                                                                                                                                                                                                                                                                                                                                                                                                                                                                                                                                                                                                                                                              |  |  |
| Type of Object (check one):                                                                                                                                                    |                                                                                                                                                                                                                                                                                                                                                                                                                                                                                                                                                                                                                                                                                                                                                                                                                                                                                                                                                                                                                                                                                                                                                                                                                                                                                                                                                                                                                                                                                                                                                                                                                                                                                                                                                                                                                                                                                                                                                                                                                                                                                                                                |  |  |
| statue monument milestone group composition religious shrine boundary marker other (specify)                                                                                   |                                                                                                                                                                                                                                                                                                                                                                                                                                                                                                                                                                                                                                                                                                                                                                                                                                                                                                                                                                                                                                                                                                                                                                                                                                                                                                                                                                                                                                                                                                                                                                                                                                                                                                                                                                                                                                                                                                                                                                                                                                                                                                                                |  |  |
| Date of Construction spring 2005                                                                                                                                               |                                                                                                                                                                                                                                                                                                                                                                                                                                                                                                                                                                                                                                                                                                                                                                                                                                                                                                                                                                                                                                                                                                                                                                                                                                                                                                                                                                                                                                                                                                                                                                                                                                                                                                                                                                                                                                                                                                                                                                                                                                                                                                                                |  |  |
| Source Lowell Sun June 7, 2005<br>Veterans Memorial Park reco                                                                                                                  | ords                                                                                                                                                                                                                                                                                                                                                                                                                                                                                                                                                                                                                                                                                                                                                                                                                                                                                                                                                                                                                                                                                                                                                                                                                                                                                                                                                                                                                                                                                                                                                                                                                                                                                                                                                                                                                                                                                                                                                                                                                                                                                                                           |  |  |
| Designer/Sculptor Chelmsford Memorial Park Committee                                                                                                                           | The stands granical section of the control of the c |  |  |
| pink granite from Adrian Luz Granite Compa                                                                                                                                     | M "I suft of bodgester<br><b>ny</b> iggasy "I mode vid<br>D 1.1 of boyelg saw                                                                                                                                                                                                                                                                                                                                                                                                                                                                                                                                                                                                                                                                                                                                                                                                                                                                                                                                                                                                                                                                                                                                                                                                                                                                                                                                                                                                                                                                                                                                                                                                                                                                                                                                                                                                                                                                                                                                                                                                                                                  |  |  |
| Condition excellent was MONTALE                                                                                                                                                |                                                                                                                                                                                                                                                                                                                                                                                                                                                                                                                                                                                                                                                                                                                                                                                                                                                                                                                                                                                                                                                                                                                                                                                                                                                                                                                                                                                                                                                                                                                                                                                                                                                                                                                                                                                                                                                                                                                                                                                                                                                                                                                                |  |  |
| Moved ☒ no ☐ yes Date                                                                                                                                                          |                                                                                                                                                                                                                                                                                                                                                                                                                                                                                                                                                                                                                                                                                                                                                                                                                                                                                                                                                                                                                                                                                                                                                                                                                                                                                                                                                                                                                                                                                                                                                                                                                                                                                                                                                                                                                                                                                                                                                                                                                                                                                                                                |  |  |
| Acreage 38.26 Acres 38.26 Acres                                                                                                                                                |                                                                                                                                                                                                                                                                                                                                                                                                                                                                                                                                                                                                                                                                                                                                                                                                                                                                                                                                                                                                                                                                                                                                                                                                                                                                                                                                                                                                                                                                                                                                                                                                                                                                                                                                                                                                                                                                                                                                                                                                                                                                                                                                |  |  |
| Setting lightly wooded, on very be Former police station on the south side, midd north side beyond a small stream, which flow side of the park. Across North Rd. is a complex. | usy North Rd.<br>le school on the<br>ws on the north<br>a condominium                                                                                                                                                                                                                                                                                                                                                                                                                                                                                                                                                                                                                                                                                                                                                                                                                                                                                                                                                                                                                                                                                                                                                                                                                                                                                                                                                                                                                                                                                                                                                                                                                                                                                                                                                                                                                                                                                                                                                                                                                                                          |  |  |
| Recorded by Jane B. Drury                                                                                                                                                      |                                                                                                                                                                                                                                                                                                                                                                                                                                                                                                                                                                                                                                                                                                                                                                                                                                                                                                                                                                                                                                                                                                                                                                                                                                                                                                                                                                                                                                                                                                                                                                                                                                                                                                                                                                                                                                                                                                                                                                                                                                                                                                                                |  |  |
| organization for Chelmsford Historical Co                                                                                                                                      |                                                                                                                                                                                                                                                                                                                                                                                                                                                                                                                                                                                                                                                                                                                                                                                                                                                                                                                                                                                                                                                                                                                                                                                                                                                                                                                                                                                                                                                                                                                                                                                                                                                                                                                                                                                                                                                                                                                                                                                                                                                                                                                                |  |  |
|                                                                                                                                                                                |                                                                                                                                                                                                                                                                                                                                                                                                                                                                                                                                                                                                                                                                                                                                                                                                                                                                                                                                                                                                                                                                                                                                                                                                                                                                                                                                                                                                                                                                                                                                                                                                                                                                                                                                                                                                                                                                                                                                                                                                                                                                                                                                |  |  |