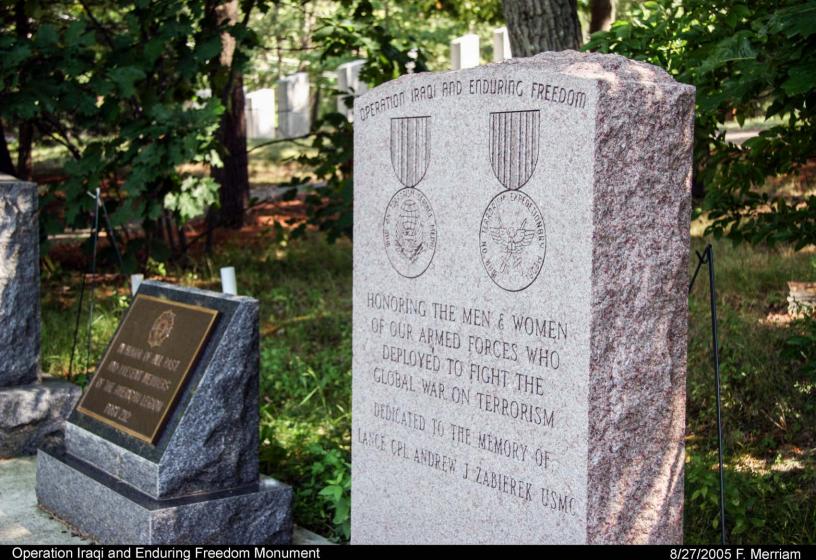

## **DESIGN ASSESSMENT** | see continuation sheet

Describe the design features of the object, and evaluate in terms of other similar types of objects within the community.

The 3 foot high pink granite monument resembles in shape many cemetery monuments intown and others here in the Veterans Park. Above the inscription on the front are inscribed 2 medals; one on the left is the "War on Terrorism" Medal; on the right is "Expeditionary Medal."

Above both of these and in line with the curve of the stone is written: "OPERATION IRAQI AND ENDURING FREEDOM." The monument sits on a concrete slab with several other monuments.

# ENTIRE INSCRIPTION (if applicable):

Front side:

HONORING THE MEN & WOMEN
OF OUR ARMED FORCES WHO
DEPLOYED TO FIGHT THE
GLOBAL WAR ON TERRORISM

Rear side:

WE OWE OUR FREEDOM TO THOSE SELFLESSLY PLACE THEMSELVES BETWEEN US AND THOSE WHO WOULD DO US HARM

DEDICATED TO THE MEMORY OF LANCE CPL. ANDREW J. ZABIEREK USMC.

BIBLIOGRAPHY and/or REFERENCES 

see continuation sheet

Veterans Memorial Park records

Lowell Sun: June 7, 2005; June 13, 2005

St. Petersburg Times, World & Nation, on line, published June 13, 2004; by Times staff writer fallenheroesmemorial.com