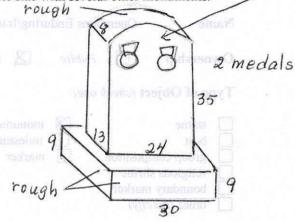

## **DESIGN ASSESSMENT** | see continuation sheet

Describe the design features of the object, and evaluate in terms of other similar types of objects within the community.

The 3 foot high pink granite monument resembles in shape many cemetery monuments intown and others here in the Veterans Park. Above the inscription on the front are inscribed 2 medals; one on the left is the "War on Terrorism" Medal; on the right is "Expeditionary Medal."

Above both of these and in line with the curve of the stone is written: "OPERATION IRAQI AND ENDURING FREEDOM." The monument sits on a concrete slab with several other monuments.